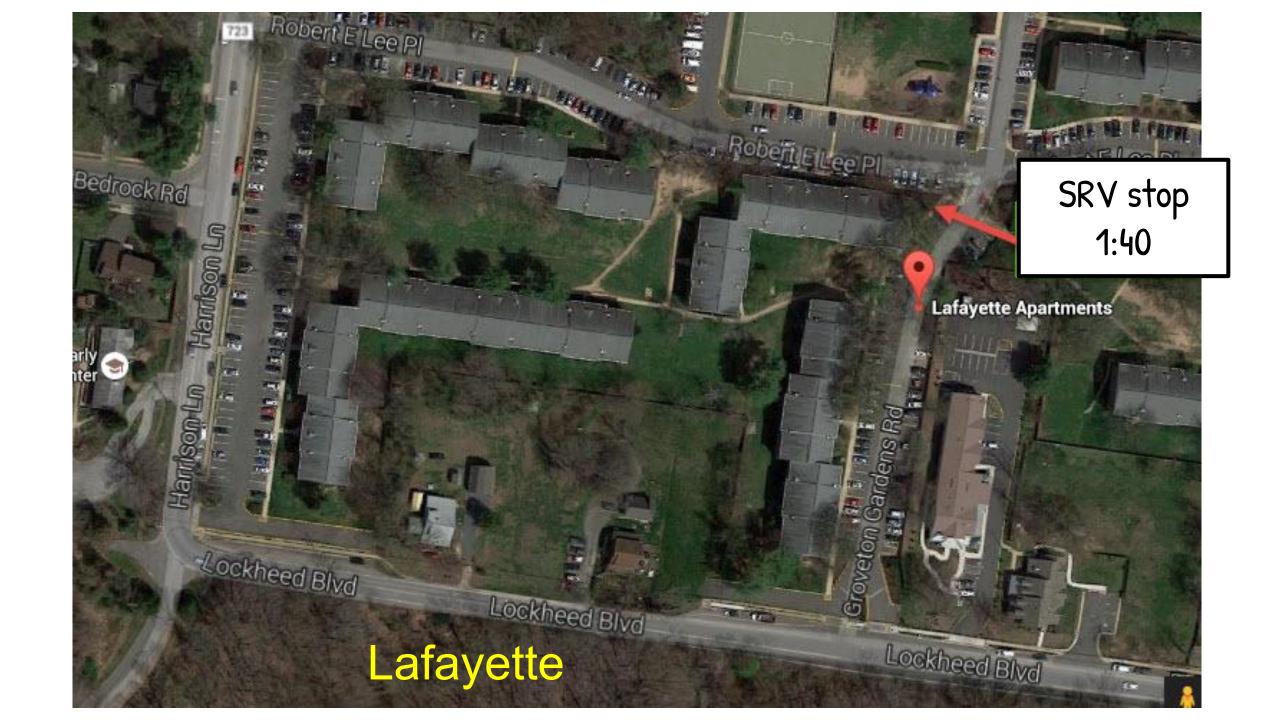

#### Schedule

Groveton Elementary School: 12:15-12:45 pm Murray Gate Apartment Playground 1:00- 1:30 pm Lafayette Apartments Playground 1:40-2:10 pm Beacon Hill Apartments Playground 2:20-2:50 pm Come to the SRV stop closest to you on the following dates:

### Coming this Wednesday (June 23)

Lafayette 1:40 pm