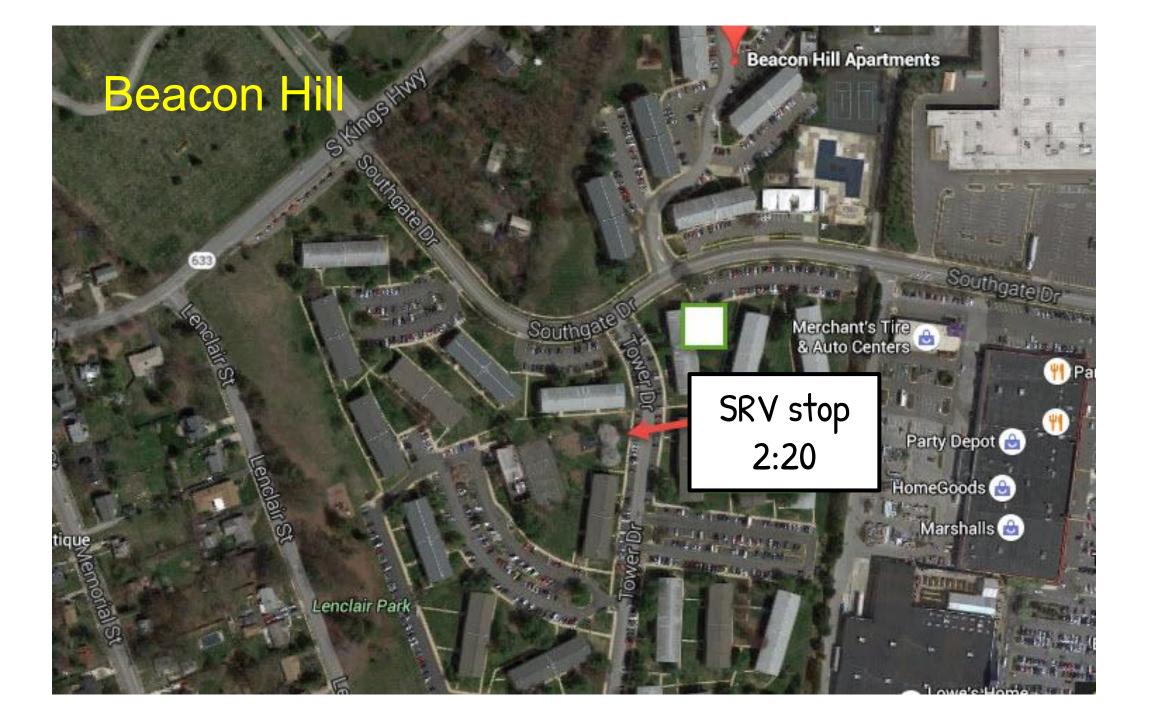

#### Schedule

Groveton Elementary School: 12:15-12:45 pm Murray Gate Apartment Playground 1:00- 1:30 pm Lafayette Apartments Playground 1:40-2:10 pm Beacon Hill Apartments Playground 2:20-2:50 pm Come to the SRV stop closest to you on the following dates: