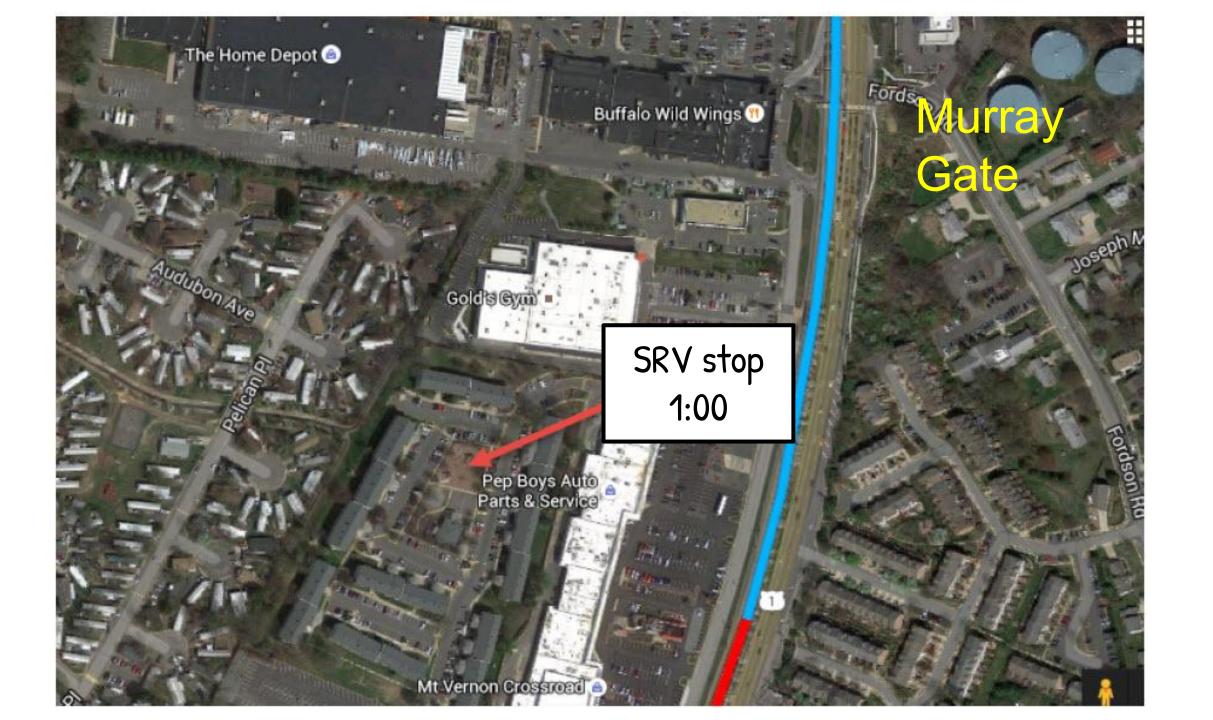

#### Schedule

Groveton Elementary School: 12:15-12:45 pm Murray Gate Apartment Playground 1:00- 1:30 pm Lafayette Apartments Playground 1:40-2:10 pm Beacon Hill Apartments Playground 2:20-2:50 pm Come to the SRV stop closest to you on the following dates: